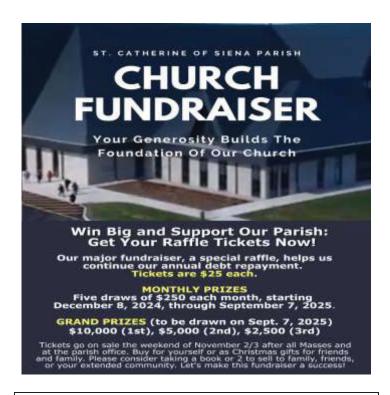

## Congratulations to the Winners of December 8th, 2024 Draw!

Maria Baiardo Rita Carrier Jane Alexander Suzie Bertling Rhonda Nuscla

Please don't miss out on the next draw, get your tickets soon!